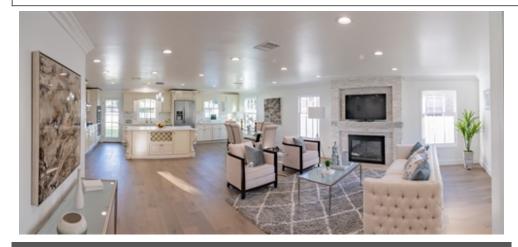

## 3720 Gardenia Ave., Long Beach, CA 90807

- » Beds: 4 | Baths: 4 Full
- » Single Family |  $2,038 \text{ ft}^2$  | Lot:  $6,528 \text{ ft}^2$
- » Single Level, 4 bedrooms, 4 Bathrooms, Open Floor Plan
- » Master Bedroom and Bath, Mirrored Closet Doors
- » Remodeled Kitchen Granite Counters, Kitchen Island, Energy Star Appliances
- » More Info: 3720GardeniaAve.lsForSale.com