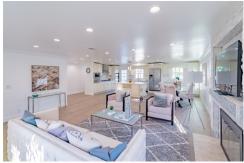

## 3720 Gardenia Ave., Long Beach, CA 90807

- » Beds: 4 | Baths: 4 Full
- » Single Family |  $2,038 \text{ ft}^2$  | Lot:  $6,528 \text{ ft}^2$
- » Single Level, 4 bedrooms, 4 Bathrooms, Open Floor Plan
- » Master Bedroom and Bath, Mirrored Closet Doors
- » Remodeled Kitchen Granite Counters, Kitchen Island, Energy Star Appliances
- » More Info: 3720GardeniaAve.lsForSale.com