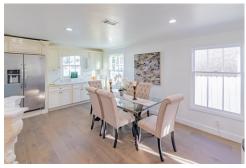

## 3720 Gardenia Ave., Long Beach, CA 90807

- » Beds: 4 | Baths: 4 Full
- » Single Family |  $2,038 \text{ ft}^2$  | Lot:  $6,528 \text{ ft}^2$
- » Single Level, 4 bedrooms, 4 Bathrooms, Open Floor Plan
- » Master Bedroom and Bath, Mirrored Closet Doors
- » Remodeled Kitchen Granite Counters, Kitchen Island, Energy Star Appliances
- » More Info: 3720GardeniaAve.lsForSale.com