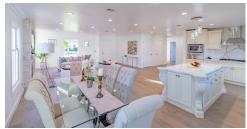

## 3720 Gardenia Ave., Long Beach, CA 90807

- » Beds: 4 | Baths: 4 Full
- » Single Family |  $2,038 \text{ ft}^2$  | Lot:  $6,528 \text{ ft}^2$
- » Single Level, 4 bedrooms, 4 Bathrooms, Open Floor Plan
- » Master Bedroom and Bath, Mirrored Closet Doors
- » Remodeled Kitchen Granite Counters, Kitchen Island, Energy Star Appliances
- » More Info: 3720GardeniaAve.lsForSale.com