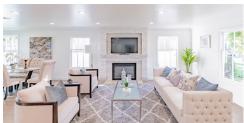

## 3720 Gardenia Ave., Long Beach, CA 90807

- » Beds: 4 | Baths: 4 Full
- » Single Family |  $2,038 \text{ ft}^2$  | Lot:  $6,528 \text{ ft}^2$
- » Single Level, 4 bedrooms, 4 Bathrooms, Open Floor Plan
- » Master Bedroom and Bath, Mirrored Closet Doors
- » Remodeled Kitchen Granite Counters, Kitchen Island, Energy Star Appliances
- » More Info: 3720GardeniaAve.lsForSale.com